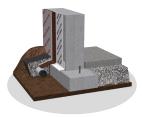

# **Below Grade - Products In Stock**

# **Waterproofing Foundation**

### **DELTA®-MS**

Get moisture protection you can count on. Our dimpled membrane with its exclusive Air-gap Technology keeps building dry and protected for years.

### **DELTA®-DRAIN**

A drainboard with high compressive strength and impact resistance that controls the flow of belowgrade water.

# DELTA®-FOOTING BARRIER

A 3-ply sheet membrane that resists the capillary wicking of water and upward migration of moisture from the footings into the foundation wall - also known as rising damp.