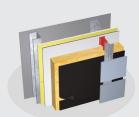

## **DELTA®-VENT SA**

The only self-adhering air and water-resistive barrier with the security of a self-adhesive edge lap.