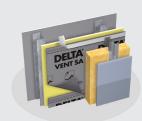

#### **DELTA®-DRY**

A versatile, ventilated rainscreen ideal for use under absorptive claddings.