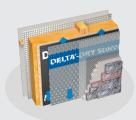

# **Above Grade - Products In Stock**

### **High Performing Air & Water Resistive Barriers**

#### **DELTA®-FASSADE S**

A UV stable water-resistive barrier with high vapor permeability for open joint cladding.

## **DELTA®-VENT SA**

The only self-adhering air and water-resistive barrier with the security of a self-adhesive edge lap.

### **Dimple Rainscreen**

#### **DELTA®-DRY**

A versatile, ventilated rainscreen ideal for use under absorptive claddings.

# DELTA®-DRY STUCCO & STONE

A ventilated rainscreen with a factory pre-installed mortar screen specially designed for use behind stone and stucco cladding.