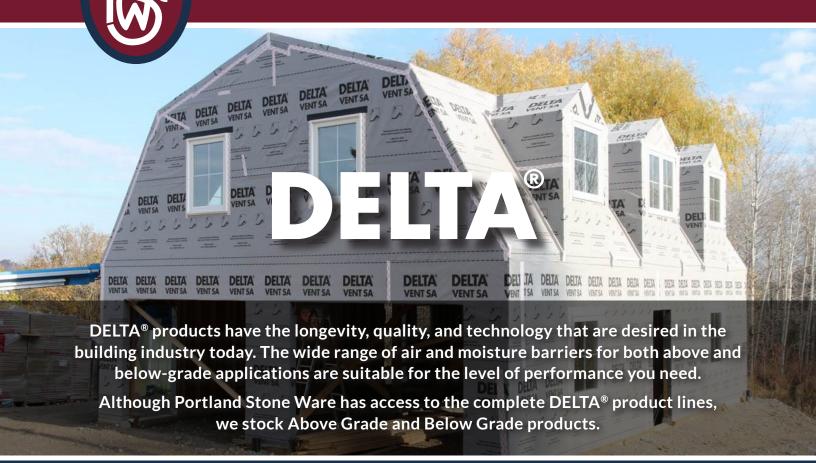

#### **DELTA®-FASSADE S**

A UV stable water-resistive barrier with high vapor permeability for open joint cladding.