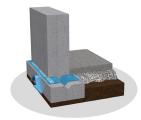

# Moisture Protection For Basement Floors

### **DELTA®-FL**

A dimpled, heavy-duty, gray air gap membrane for concrete and slabon-grade floors.

Please visit portlandstoneware.com or dorken.com for further details on DELTA® products.

800-343-0001

sales@portlandstoneware.com