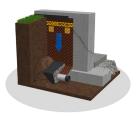

# **Below Grade - Products In Stock**

# **Waterproofing Foundation**

### **DELTA®-MS**

Get moisture protection you can count on. Our dimpled membrane with its exclusive Air-gap Technology keeps building dry and protected for years.

### **DELTA®-DRAIN**

A drainboard with high compressive strength and impact resistance that controls the flow of belowgrade water.

# DELTA®-FOOTING BARRIER

A 3-ply sheet membrane that resists the capillary wicking of water and upward migration of moisture from the footings into the foundation wall - also known as rising damp.