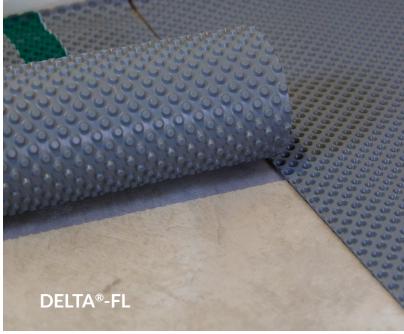

# Moisture Protection For Basement Floors

### **DELTA®-FL**

A dimpled, heavy-duty, gray air gap membrane for concrete and slabon-grade floors.

Please visit portlandstoneware.com or dorken.com for further details on DELTA® products.

800-343-0001

sales@portlandstoneware.com