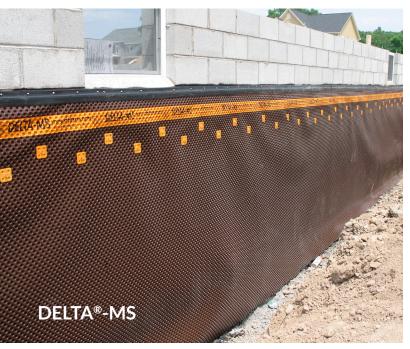

# **Waterproofing Foundation**

### **DELTA®-MS**

Get moisture protection you can count on. Our dimpled membrane with its exclusive Air-gap Technology keeps building dry and protected for years.