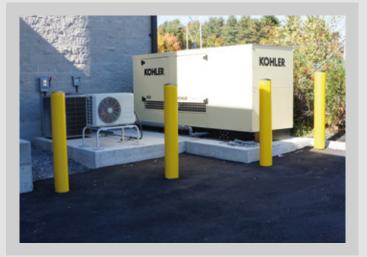

## **Bollards Protect Utilities & Infrastructure**

#### **Painted Gray Bollards**

8' long x 6" OD 16 ga Code: BL609

**7' long x 6" OD 16 ga** Code: **BL607** 

7' long x 4" OD 16 ga Code: BL407

6' long x 4" OD 16 ga Code: BL405

All of our bollards are concrete filled unless noted as unfilled. Please check out our website for product updates.