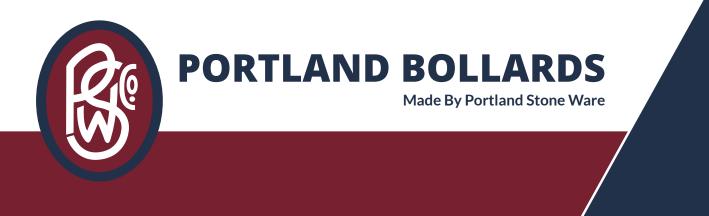

# Bollards are visible barriers used to protect valuable areas.

## **Benefits of Portland Bollards**

- » Portland Bollards are filled with 3000 psi concrete and finished with a rounded top.
- » Easily installed in any weather condition.
- » The yellow powder coated bollards are ideal for safety concerns and eliminate the need for expensive covers.
- » Yellow powder coated bollards provide a durable and long-lasting finish.
- » Gray painted bollards are a cost-effective option.

## **Bollards Protect Utilities & Infrastructure**









# **STOCKING BOLLARD SIZES**

#### Yellow Powder Coated Bollards

3' x 4" OD 16 ga Bollard with 8" x 8" plate Code: **BP201** 

6' long x 4.5" OD Sch40 Code: BP812

**7' long x 6" OD 16 ga** Code: **BP316** 

**7' long x 4" OD 16 ga** Code: **BP216**