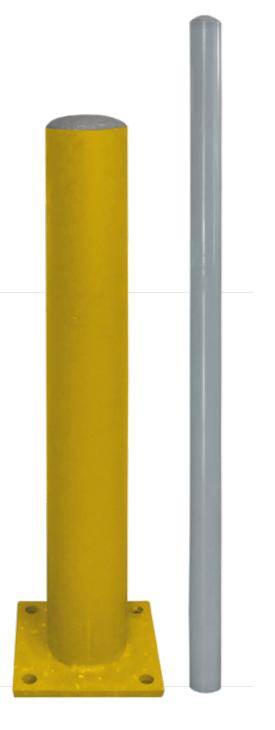

## **Benefits of Portland Bollards**

- » Portland Bollards are filled with 3000 psi concrete and finished with a rounded top.
- » Easily installed in any weather condition.
- » The yellow powder coated bollards are ideal for safety concerns and eliminate the need for expensive covers.
- » Yellow powder coated bollards provide a durable and long-lasting finish.
- » Gray painted bollards are a cost-effective option.

#### Yellow Powder Coated Bollards

3' x 4" OD 16 ga Bollard with 8" x 8" plate Code: **BP201** 

6' long x 4.5" OD Sch40 Code: BP812

**7' long x 6" OD 16 ga** Code: **BP316** 

**7' long x 4" OD 16 ga** Code: **BP216** 

#### **Painted Gray Bollards**

8' long x 6" OD 16 ga Code: BL609

**7' long x 6" OD 16 ga** Code: **BL607** 

7' long x 4" OD 16 ga Code: BL407

6' long x 4" OD 16 ga Code: BL405

All of our bollards are concrete filled unless noted as unfilled. Please check out our website for product updates.