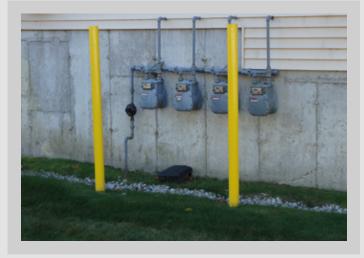

# Bollards are visible barriers used to protect valuable areas.

## **Benefits of Portland Bollards**

- » Portland Bollards are filled with 3000 psi concrete and finished with a rounded top.
- » Easily installed in any weather condition.
- » The yellow powder coated bollards are ideal for safety concerns and eliminate the need for expensive covers.
- » Yellow powder coated bollards provide a durable and long-lasting finish.
- » Gray painted bollards are a cost-effective option.

## **Bollards Protect Utilities & Infrastructure**









# **STOCKING BOLLARD SIZES**

#### Yellow Powder Coated Bollards

3' x 4" OD 16 ga Bollard with 8" x 8" plate Code: **BP201** 

6' long x 4.5" OD Sch40 Code: BP812

**7' long x 6" OD 16 ga** Code: **BP316** 

**7' long x 4" OD 16 ga** Code: **BP216** 

#### **Painted Gray Bollards**

8' long x 6" OD 16 ga Code: BL609

**7' long x 6" OD 16 ga** Code: **BL607** 

7' long x 4" OD 16 ga Code: BL407

6' long x 4" OD 16 ga Code: BL405

All of our bollards are concrete filled unless noted as unfilled. Please check out our website for product updates.



## **OUR PACKAGING**

### Portland Stone Ware Bollards are packaged side by side laying down for easy transportation.

4" and 4.5" OD Bollards are packaged up to 10 each in a row, and 6" OD Bollards are packaged up to 5 each in a row.

Vis