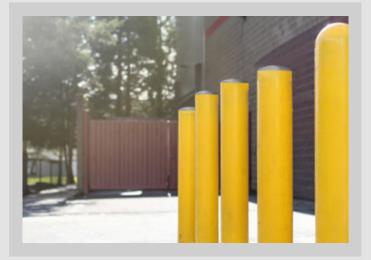

# Bollards are visible barriers used to protect valuable areas.

## **Bollards Protect Utilities & Infrastructure**