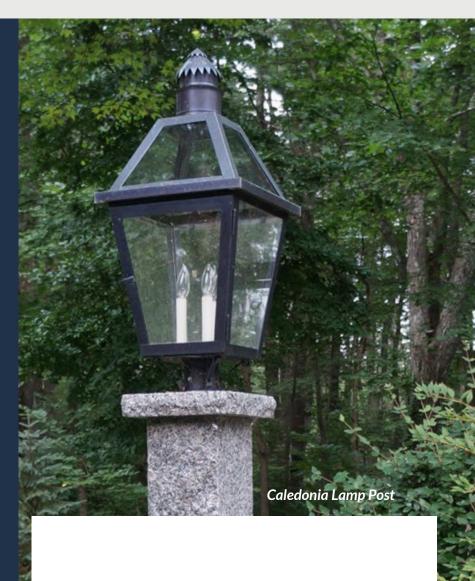

#### **Posts**

**Uses:** As fence posts, mailboxes, lamp posts and land markers

#### **Color options:**

Salt & Pepper Granite | Stanstead Granite | Caledonia Granite

#### **Post Accessories:**

**Left cap -** Stanstead **Middle cap -** Caledonia **Right cap -** Salt & Pepper

**Brackets** 

Rings

Lamp Flange