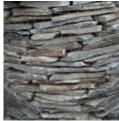

## **Flagging**

**Uses:** As natural, irregular, horizontal paths

**Stone Colonial** 

**Quarry Garden Path** Tumbled Bluestone **Garden Path** 

**Tumbled Garden Path Colonial** 

**Rocky Mountain** Silver

**Dove Gray** 

South Bay Flagging Stand Up