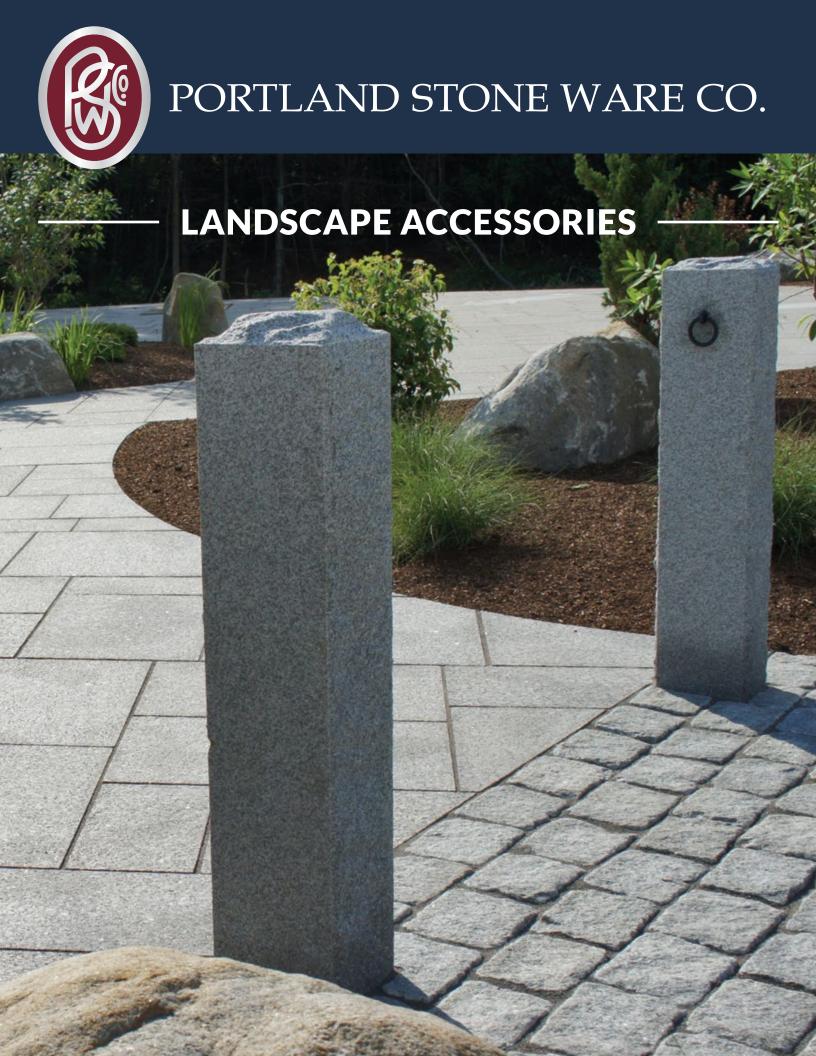

#### **Posts**

**Uses:** As fence posts, mailboxes, lamp posts and land markers

#### **Color options:**

Salt & Pepper Granite | Stanstead Granite | Caledonia Granite

#### **Post Accessories:**

**Left cap -** Stanstead **Middle cap -** Caledonia **Right cap -** Salt & Pepper

**Brackets** 

Rings

Lamp Flange