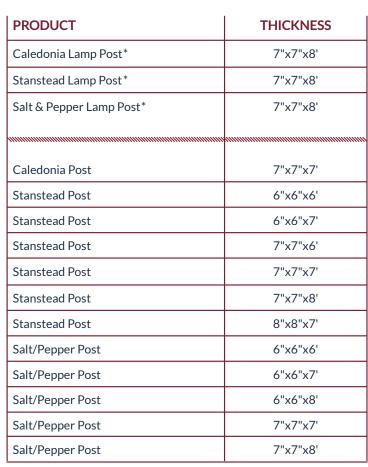

#### **Posts**

**Uses:** As fence posts, mailboxes, lamp posts and land markers

#### **Color options:**

Salt & Pepper Granite | Stanstead Granite | Caledonia Granite