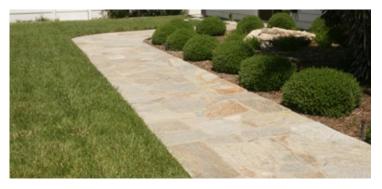

## Cobblestone

**Uses:** As a border for gardens, on driveways, in front of garages, and pathways. This is a great product to provide an appealing landscape divider

| SIZE                                            | COLOR                        | PIECES PER<br>PALLET |
|-------------------------------------------------|------------------------------|----------------------|
| Jumbo 10" x 7" x 4"                             | Gray, Pink*, Black*, Yellow* | 105                  |
| Regular 9" x 5" x 5"                            | Gray, Pink*, Black*, Yellow* | 146                  |
| Shorty 8" x 4" x 4"                             | Gray                         | 250                  |
| Mini 4" x 4" x 4"                               | Gray, Pink*, Black*          | 550                  |
| Bushhammered<br>Granite Pavers<br>12" x 6" x 2" | Gray                         | 240                  |