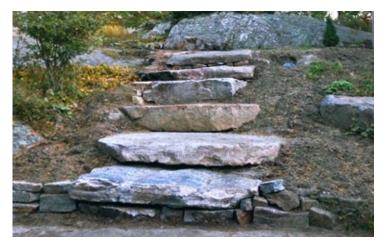

## **Steppers**

Use: To provide walking platforms on a gradual incline

| PRODUCT               | THICKNESS | APPROX. PIECES |
|-----------------------|-----------|----------------|
| Colonial Steppers     | 3" - 5"   | 6-7            |
| Colonial Steppers     | Over 5"   | 2 - 4          |
| Pennsylvania Steppers | Small     | 8 - 10         |
| Pennsylvania Steppers | Large     | 2 - 4          |
| Pennsylvania Steppers | Extra     | 2              |