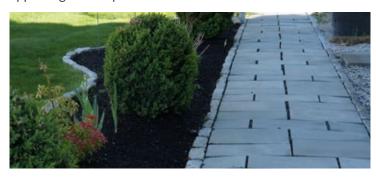

## Cobblestone

**Uses:** As a border for gardens, on driveways, in front of garages, and pathways. This is a great product to provide an appealing landscape divider

| SIZE                                            | COLOR                        | PIECES PER<br>PALLET |
|-------------------------------------------------|------------------------------|----------------------|
| Jumbo 10" x 7" x 4"                             | Gray, Pink*, Black*, Yellow* | 105                  |
| Regular 9" x 5" x 5"                            | Gray, Pink*, Black*, Yellow* | 146                  |
| Shorty 8" x 4" x 4"                             | Gray                         | 250                  |
| Mini 4" x 4" x 4"                               | Gray, Pink*, Black*          | 550                  |
| Bushhammered<br>Granite Pavers<br>12" x 6" x 2" | Gray                         | 240                  |