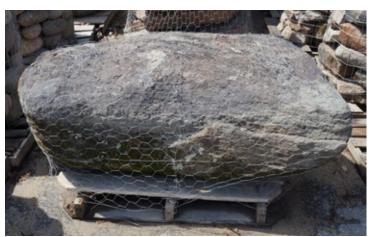

### **Boulders**

Use: To add height, texture and a natural feel to any landscape

| PRODUCT                       | APPROX. PIECES |  |
|-------------------------------|----------------|--|
| Pennsylvania Boulder Single   | 1              |  |
| Pennsylvania Boulder Double   | 2              |  |
| Pennsylvania Boulder Multiple | 15 - 18        |  |