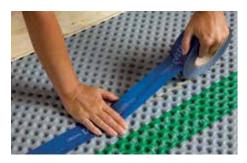

- Unlike 2'x 2' panels, no open seams that could lead to mold or damaged floors.\*
- Laminates can be installed directly on DELTA®-FL.
- Provides a strong, even subfloor.
- Unlike other subfloor systems, DELTA®-FL will never rot.
- Its unique air-gap technology provides a thermal break that separates your finished floor from the cold concrete floor.
- Makes floors feel warmer.
- Offers minimal reduction in headroom; adds only 5/16" (8 mm) height to the floor.
- Helps to keep moisture out of basements.

 $\ensuremath{^*\text{seams}}$  are sealed with DELTA  $\ensuremath{^*\text{-}\text{MOISTURE}}$  PROOF TAPE.

You are sure to appreciate these handy DELTA®-Accessories:

**DELTA®-MOISTURE PROOF TAPE** 

Adhesive tape for sealing of DELTA®-FL joints. Helps to prevent moisture rise from concrete floor.

Dörken Systems Inc. 4655 Delta Way Beamsville, ON LOR 1B4, Canada Tel.: +1 (905) 563 3255 Fax: +1 (905) 563 5582 info@dorken.com www.dorken.com