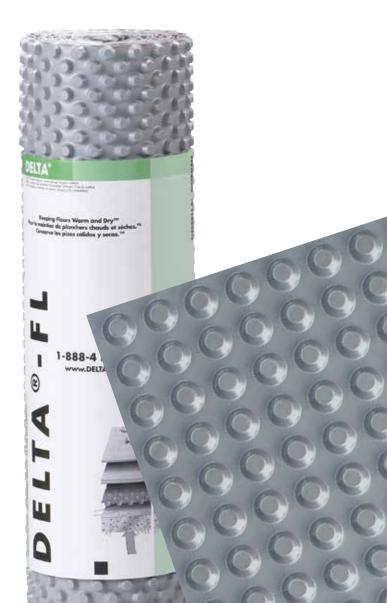

## **DELTA®-FL**

Keeping Floors Warm & Dry.™

The innovative subfloor system for concrete and slab-on-grade floors. Helps to keep moisture out of basements.

## Enjoy a warm, dry, comfortable basement.

- Innovative subfloor system for concrete and slab-on-grade floors.
- Fast and easy to install.
- No recycled plastic odors.
- Non-allergenic.
- Creates a sealed vapor barrier subfloor that prevents moisture rise and makes basements feel warm and dry.
- Protects laminates from moisture.

| Technical Data Overview:      |                                                                                                                                                                                                      |
|-------------------------------|------------------------------------------------------------------------------------------------------------------------------------------------------------------------------------------------------|
| Material                      | High Density Polyethylene (HDPE)                                                                                                                                                                     |
| Color                         | Gray                                                                                                                                                                                                 |
| Dimple Height                 | 5/16" (8 mm)                                                                                                                                                                                         |
| Working Temperature           | -22 °F to +176 °F (-30 °C to +80 °C)                                                                                                                                                                 |
| Air-Gap Volume                | approx. 0.13 gal/ft² (5.3 litres/m²)                                                                                                                                                                 |
| Compressive Strength          | approx. 4500 psf (217 kN/m²)                                                                                                                                                                         |
| Toxicity                      | Non-toxic, Non-polluting                                                                                                                                                                             |
| Roll Sizes                    | $3'6'' \times 30'  (1.07 \text{ m} \times 9.14 \text{ m})  105  \text{ft}^2  (9.7 \text{ m}^2) \\ 4'9'' \times 68'8''  (1.46 \text{ m} \times 20.9 \text{ m})  328  \text{ft}^2  (30.5 \text{ m}^2)$ |
| DELTA®-MOISTURE<br>PROOF TAPE | approx. 2 3/8" x 118' (6 cm x 35.9 m)                                                                                                                                                                |