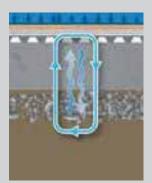

- Unlike 2'x 2' panels, no open seams that could lead to mold or damaged floors.\*
- Laminates can be installed directly on DELTA®-FL.
- Provides a strong, even subfloor.
- Unlike other subfloor systems, DELTA®-FL will never rot.
- Its unique air-gap technology provides a thermal break that separates your finished floor from the cold concrete floor.
- Makes floors feel warmer.
- Offers minimal reduction in headroom; adds only 5/16" (8 mm) height to the floor.
- Helps to keep moisture out of basements.

## Does your subfloor need ventilation?

No. That cold, clammy feeling in the basement is moisture passing up through the concrete floor. Subfloors that allow ventilation will allow the moisture to come right into your room, making it feel uncomfortable and damp. DELTA®-FL provides a fully sealed vapor barrier that prevents moisture from coming into the room, making a basement feel warm and dry.