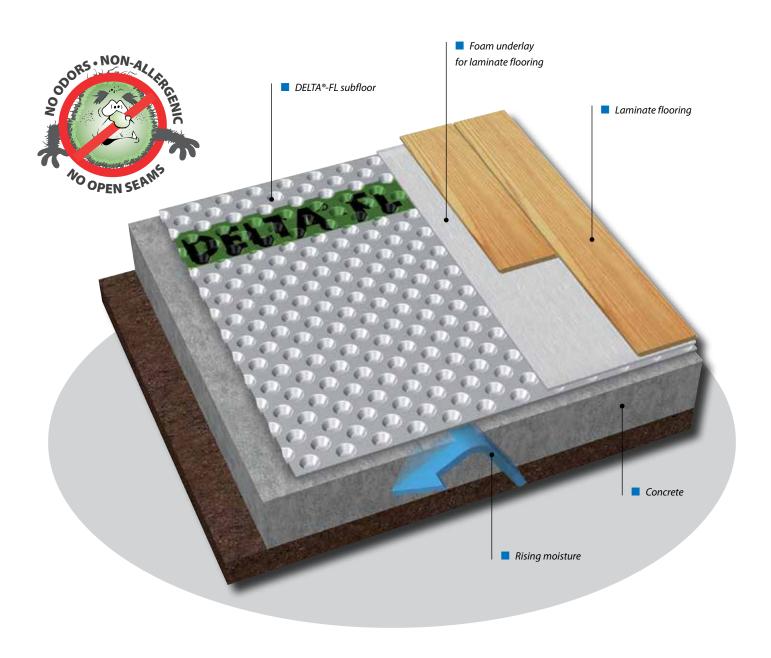

## Enjoy a warm, dry, comfortable basement.

- Innovative subfloor system for concrete and slab-on-grade floors.
- Fast and easy to install.
- No recycled plastic odors.
- Non-allergenic.
- Creates a sealed vapor barrier subfloor that prevents moisture rise and makes basements feel warm and dry.
- Protects laminates from moisture.

- Unlike 2'x 2' panels, no open seams that could lead to mold or damaged floors.\*
- Laminates can be installed directly on DELTA®-FL.
- Provides a strong, even subfloor.
- Unlike other subfloor systems, DELTA®-FL will never rot.
- Its unique air-gap technology provides a thermal break that separates your finished floor from the cold concrete floor.
- Makes floors feel warmer.
- Offers minimal reduction in headroom; adds only 5/16" (8 mm) height to the floor.
- Helps to keep moisture out of basements.

## Does your subfloor need ventilation?

No. That cold, clammy feeling in the basement is moisture passing up through the concrete floor. Subfloors that allow ventilation will allow the moisture to come right into your room, making it feel uncomfortable and damp. DELTA®-FL provides a fully sealed vapor barrier that prevents moisture from coming into the room, making a basement feel warm and dry.