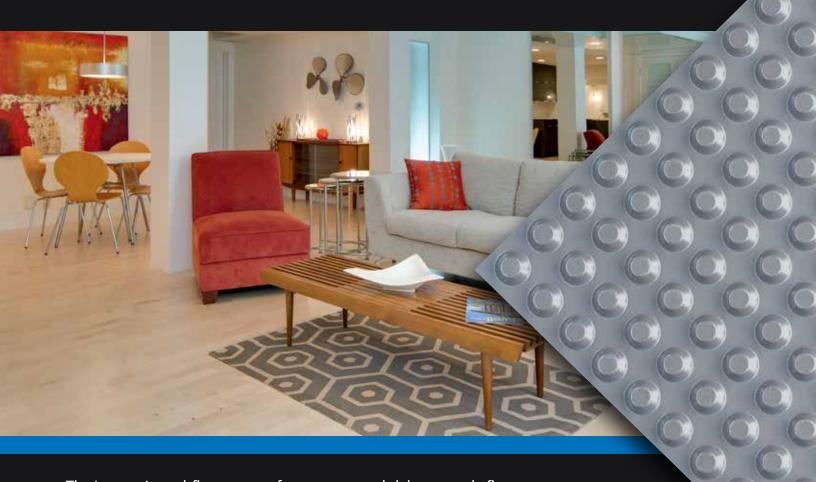

## **DELTA®-FL**

Keeping Floors Warm & Dry.™

The innovative subfloor system for concrete and slab-on-grade floors. Helps to keep moisture out of basements.

## Enjoy a warm, dry, comfortable basement.

- Innovative subfloor system for concrete and slab-on-grade floors.
- Fast and easy to install.
- No recycled plastic odors.
- Non-allergenic.
- Creates a sealed vapor barrier subfloor that prevents moisture rise and makes basements feel warm and dry.
- Protects laminates from moisture.