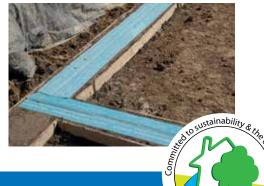

## **DELTA®-FOOTING BARRIER**

**Capillary Break Membrane for Footings.** 

Resists capillary rise of moisture in foundations.

## Part of the DELTA® High Performance Moisture Protection System for Basements.

Capillary rise through footings is a major problem if foundation perimeter walls are finished or insulated. The footings are in constant contact with wet soil. Capillary wicking transports moisture from the footings up into the bottom part of the wall. Vapor diffusion can continue to carry the moisture into interior wall cavities where it

can cause mold and rot. DELTA®-FOOTING BARRIER is a simple solution to the capillary wicking problem.

- Installs easily between footing and basement wall.
- Flexible membrane for convenient forming of keyway.
- Prevents capillary wicking and rising dampness.
- Helps reduce dampness in basements.
- Helps to prevent mold.
- Ideal for fully insulated basements.
- Unique fabric bonds securely to concrete.
- Allows simple rebar installation.