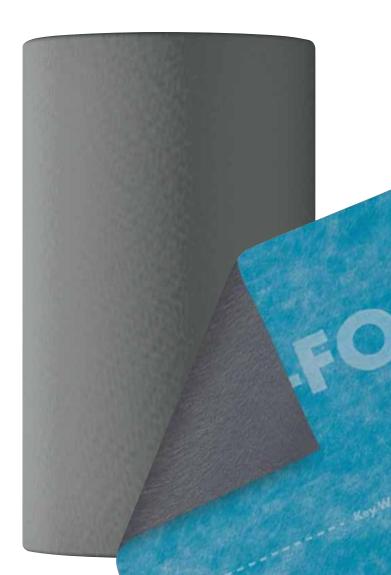

## **DELTA®-FOOTING BARRIER**

**Capillary Break Membrane for Footings.** 

Resists capillary rise of moisture in foundations.

| Technical Data Overview:   |                                                                                                                                   |
|----------------------------|-----------------------------------------------------------------------------------------------------------------------------------|
| Material                   | 3-ply membrane contains polyester nee-<br>dle punched fabric, a polyethylene barrier<br>membrane, and an anti-slip surface layer. |
| Color                      | Blue                                                                                                                              |
| Application<br>Temperature | Suitable under normal concrete (working) temperature                                                                              |
| Durability                 | To be covered within 2 weeks after application                                                                                    |
| Life Expectancy            | > 25 years at soil temperatures < 68 °F (20 °C)                                                                                   |
| Roll Size                  | 17.7 inches (0.45 m) width x<br>82 ft (25 m) length                                                                               |