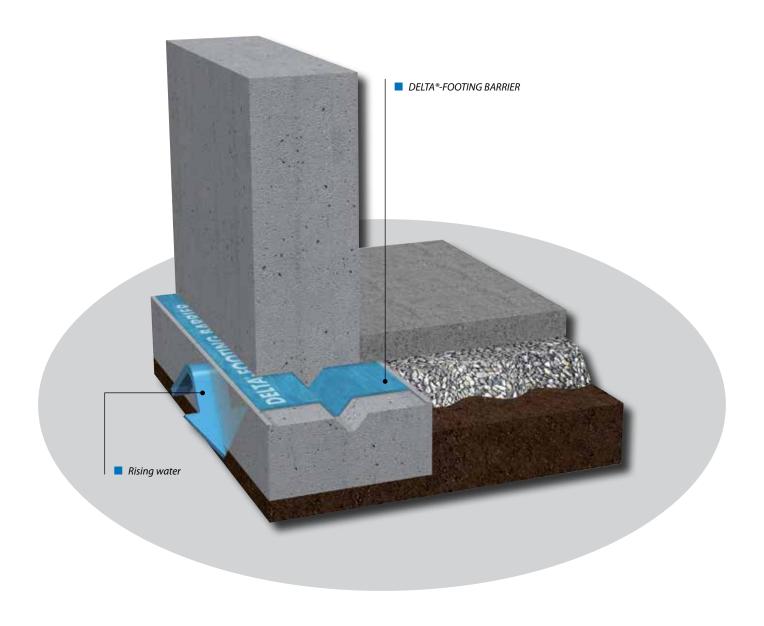

## **DELTA®-FOOTING BARRIER**

**Capillary Break Membrane for Footings.** 

Resists capillary rise of moisture in foundations.

## Part of the DELTA® High Performance Moisture Protection System for Basements.

Capillary rise through footings is a major problem if foundation perimeter walls are finished or insulated. The footings are in constant contact with wet soil. Capillary wicking transports moisture from the footings up into the bottom part of the wall. Vapor diffusion can continue to carry the moisture into interior wall cavities where it

can cause mold and rot. DELTA®-FOOTING BARRIER is a simple solution to the capillary wicking problem.

- Installs easily between footing and basement wall.
- Flexible membrane for convenient forming of keyway.
- Prevents capillary wicking and rising dampness.
- Helps reduce dampness in basements.
- Helps to prevent mold.
- Ideal for fully insulated basements.
- Unique fabric bonds securely to concrete.
- Allows simple rebar installation.