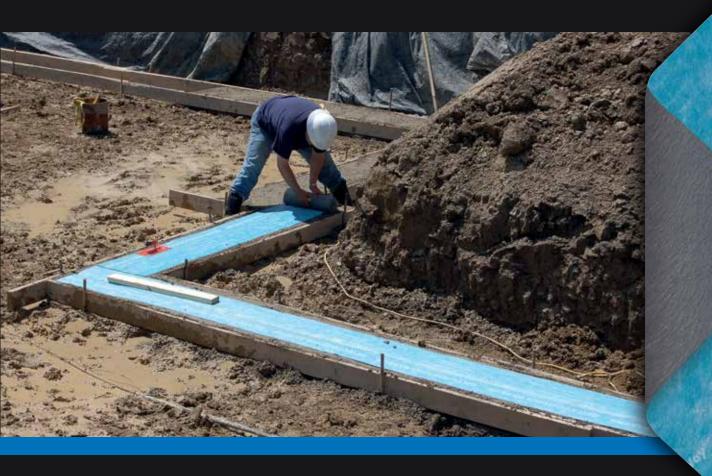

## Part of the DELTA® High Performance Moisture Protection System for Basements.

Capillary rise through footings is a major problem if foundation perimeter walls are finished or insulated. The footings are in constant contact with wet soil. Capillary wicking transports moisture from the footings up into the bottom part of the wall. Vapor diffusion can continue to carry the moisture into interior wall cavities where it

can cause mold and rot. DELTA®-FOOTING BARRIER is a simple solution to the capillary wicking problem.

- Installs easily between footing and basement wall.
- Flexible membrane for convenient forming of keyway.
- Prevents capillary wicking and rising dampness.
- Helps reduce dampness in basements.
- Helps to prevent mold.
- Ideal for fully insulated basements.
- Unique fabric bonds securely to concrete.
- Allows simple rebar installation.