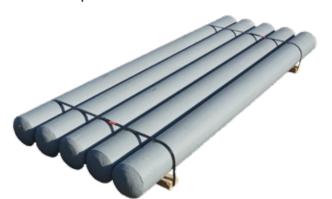

### **Palleted Bollards**

Code: BL607

**Steel Thickness:** 16 gauge

Fill: 3000 psi concrete with round top

Finish: painted gray

Pallet Size: 86" L x 32" W x 9" H

Pallet Weight: 1,105 lbs