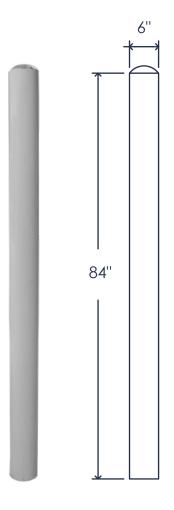

# 7' x 6" 16 gauge Bollard

# **Specification Sheet**

Painted Gray | Item Code: BL607

### **Individual Bollard**

Code: BL607

Steel Thickness: 16 gauge

Fill: 3000 psi concrete with round top

Finish: painted gray

**Individual Size (without packaging):** 6" x 86"

Individual Weight (without packaging): 217 lbs